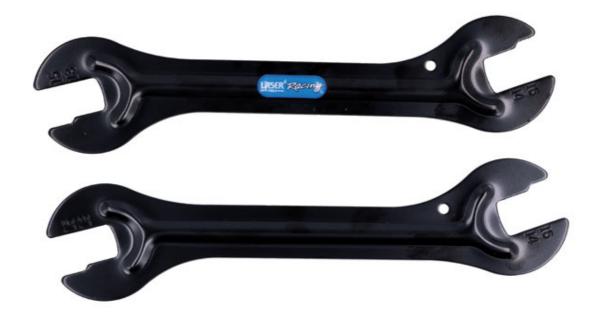

## LTR Hub Cone Spanner Set 2pc

Badly adjusted or loose cone nuts can cause unnecessary wear and damage to both the wheel bearings and inner hub components. These super slim cone spanners allow for the cone nuts to be tightened hard up against the axle lock nuts so that they don't then come undone taking the hub bearings back out of adjustment. This set covers the 4 most popular sizes and are long enough to provide a good amount of leverage.

## **Additional Information**

- Set of 2 double-ended cone spanners, with super slim profile to access wheel axle nuts for adjustment & maintenance.
- Fits sizes: 13, 14, 15, 16mm.
- Both spanners are identical, allowing for adjustments to be made on each of the hub.
- · Manufactured from chrome plated steel.