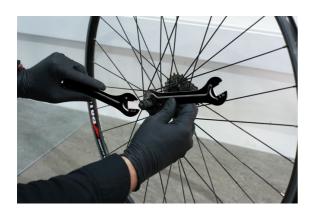

## LTR Hub Cone Spanner Set 2pc

Badly adjusted or loose cone nuts can cause unnecessary wear and damage to both the wheel bearings and inner hub components. These super slim cone spanners allow for the cone nuts to be tightened hard up against the axle lock nuts so that they don't then come undone taking the hub bearings back out of adjustment. This set covers the 4 most popular sizes and are long enough to provide a good amount of leverage.

## **Additional Information**

- Set of 2 double-ended cone spanners, with super slim profile to access wheel axle nuts for adjustment & maintenance.
- Fits sizes: 13, 14, 15, 16mm.
- Both spanners are identical, allowing for adjustments to be made on each of the hub.
- · Manufactured from chrome plated steel.